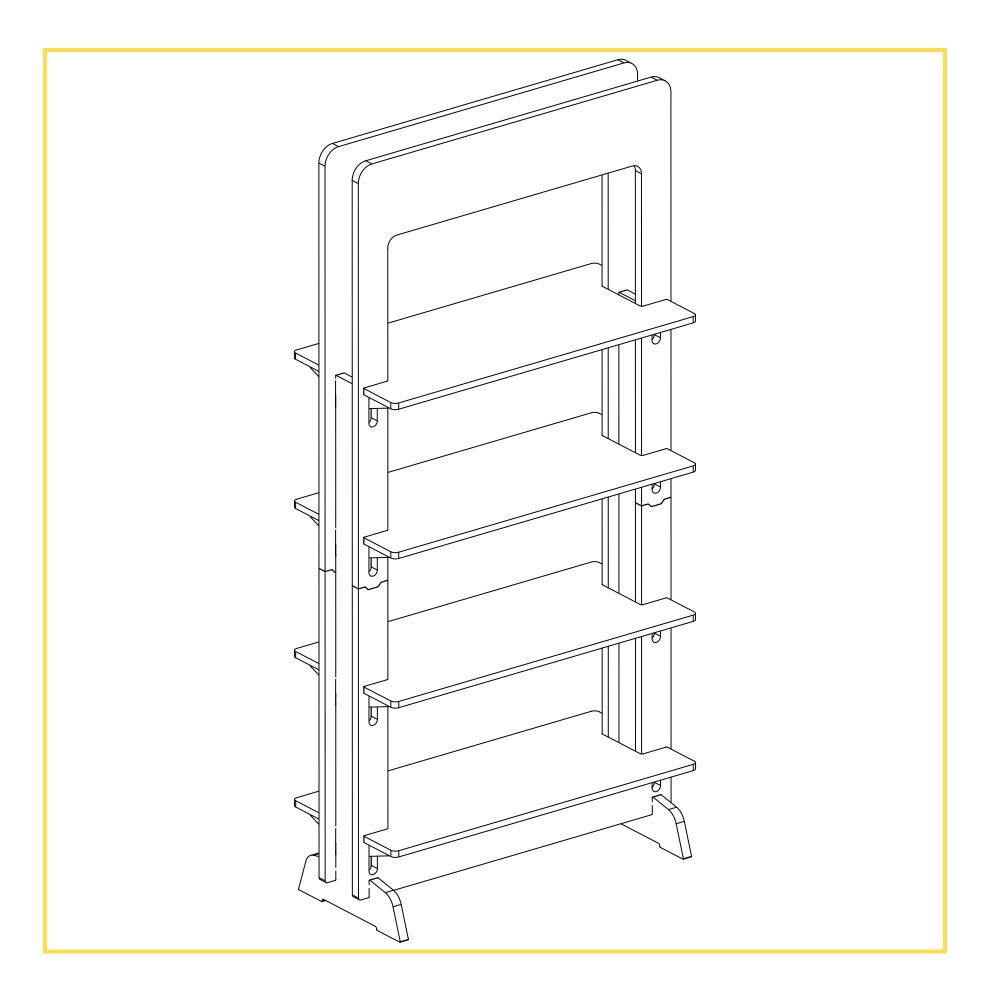

### PARTS DIAGRAM

1. Hold both Legs (A) parallel. Attach Lower Frame (C) to the legs by fitting slots together and lowering into place.

Repeat on the other side.

## ASSEMBLY INSTRUCTIONS

2. Attach the Upper Frame (B) to the legs by fitting slots together and lowering into place, making sure the upper and lower legs are aligned.

Repeat on other side.

### ASSEMBLY INSTRUCTIONS

3. Insert each Shelf (D) by rotating and placing on the hooks.

Assembly is complete!