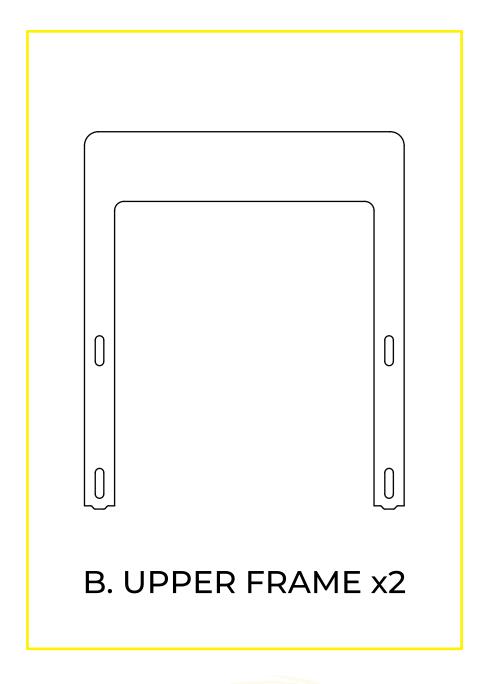

## ASSEMBLY INSTRUCTIONS

2. Attach the Upper Frame (B) to the legs by fitting slots together and lowering into place, making sure the upper and lower legs are aligned.

Repeat on other side.