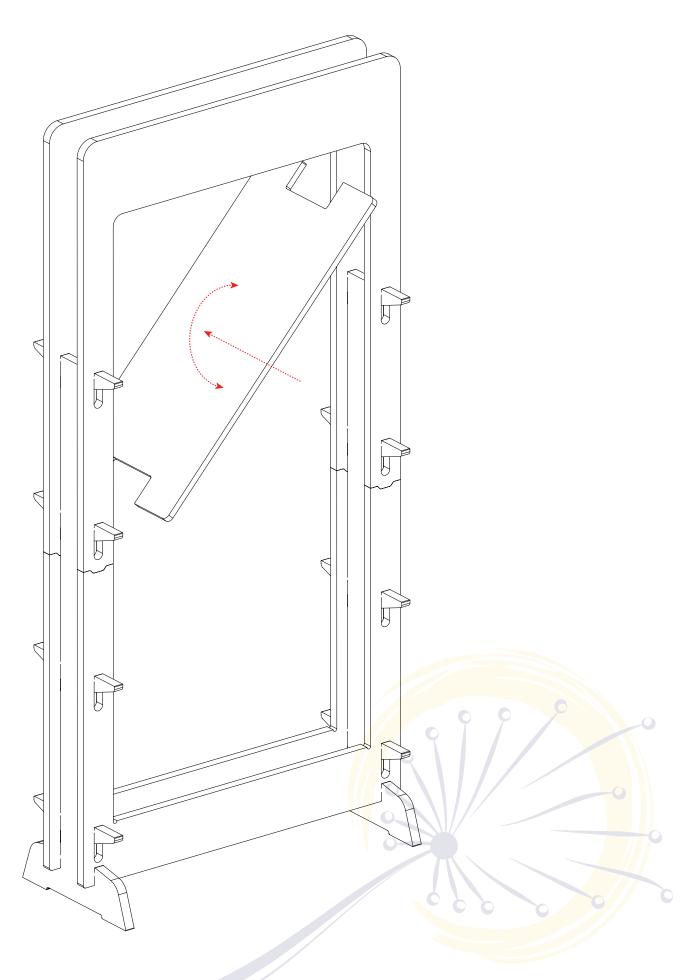

### ASSEMBLY INSTRUCTIONS

3. Insert each Shelf (D) by rotating and placing on the hooks.

Assembly is complete!