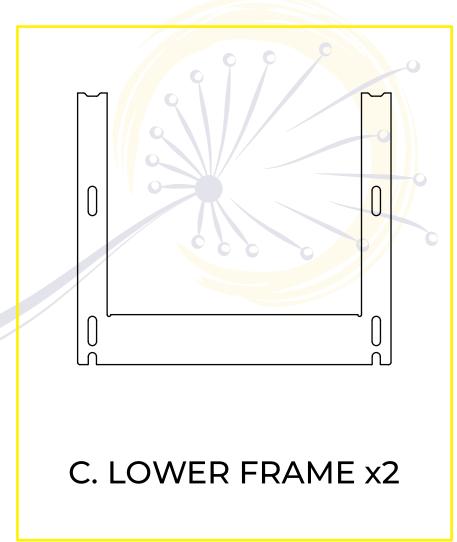

### PARTS DIAGRAM

1. Hold both Legs (A) parallel. Attach Lower Frame (C) to the legs by fitting slots together and lowering into place.

Repeat on the other side.