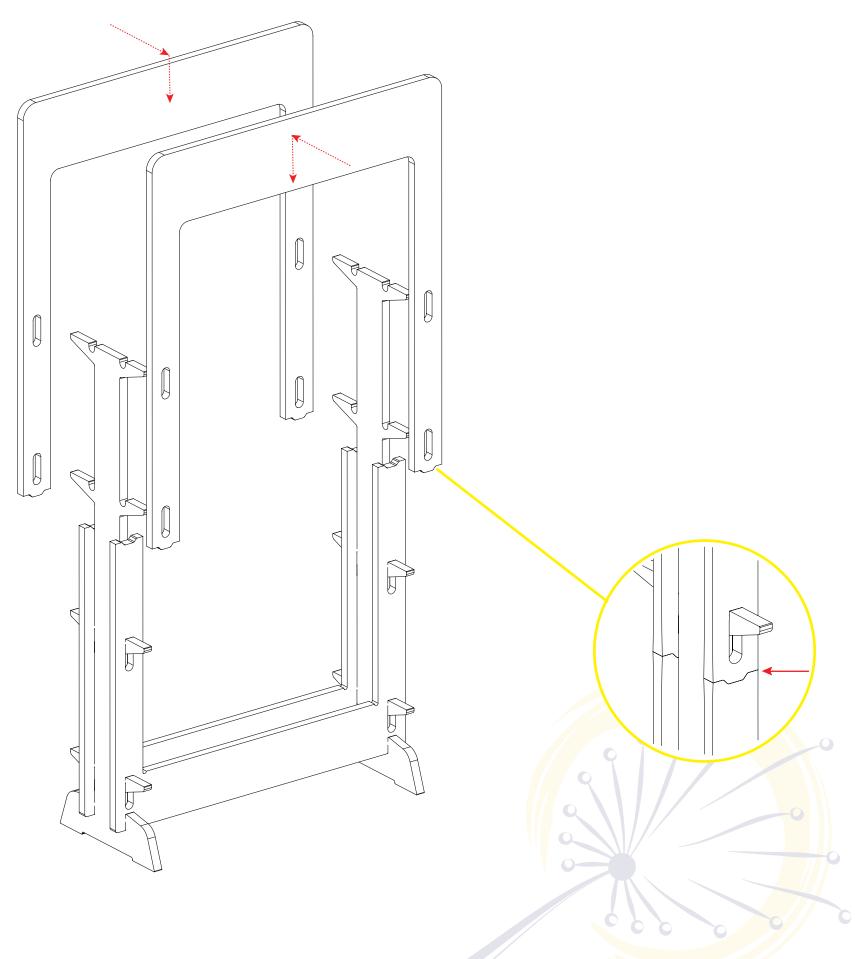

## ASSEMBLY INSTRUCTIONS

2. Attach the Upper Frame (B) to the legs by fitting slots together and lowering into place, making sure the upper and lower legs are aligned.

Repeat on other side.