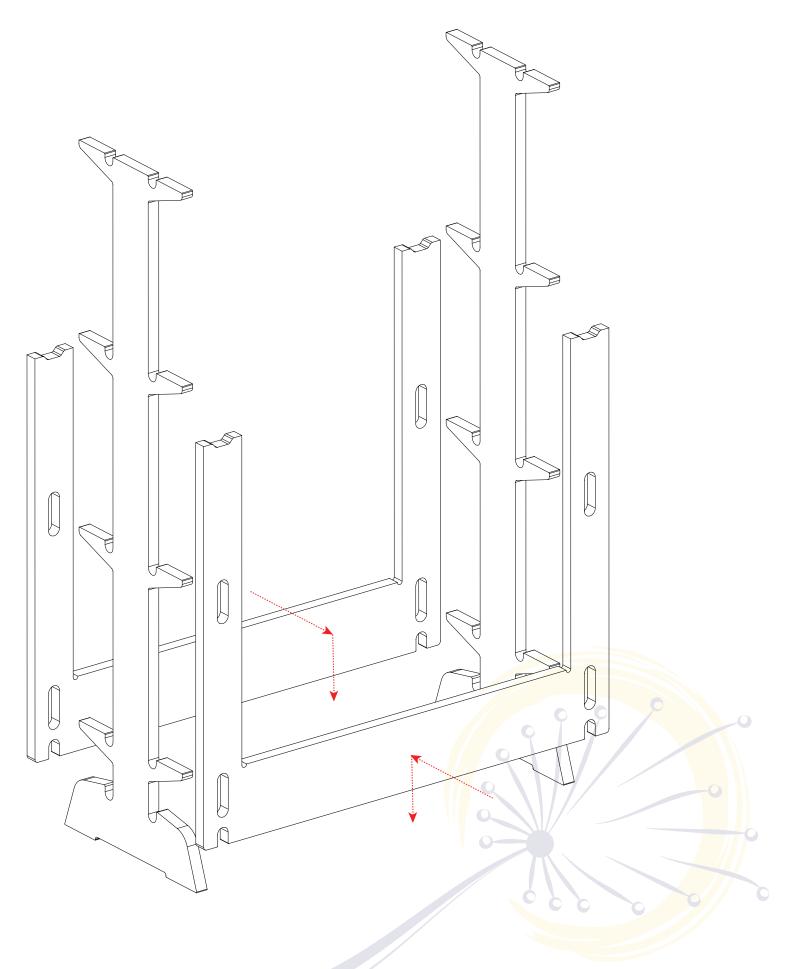

### PARTS DIAGRAM

1. Hold both Legs (A) parallel. Attach Lower Frame (C) to the legs by fitting slots together and lowering into place.

Repeat on the other side.