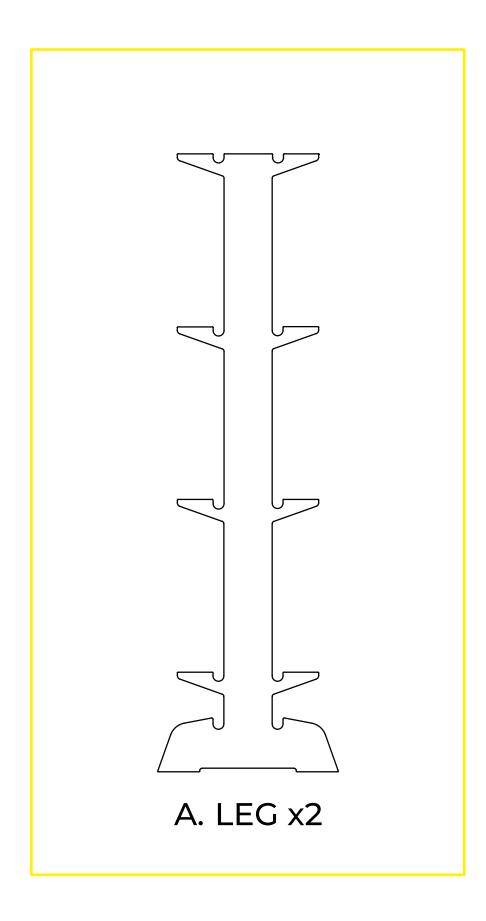

### PARTS DIAGRAM

1. Hold both Legs (A) parallel. Attach Lower Frame (C) to the legs by fitting slots together and lowering into place.

Repeat on the other side.